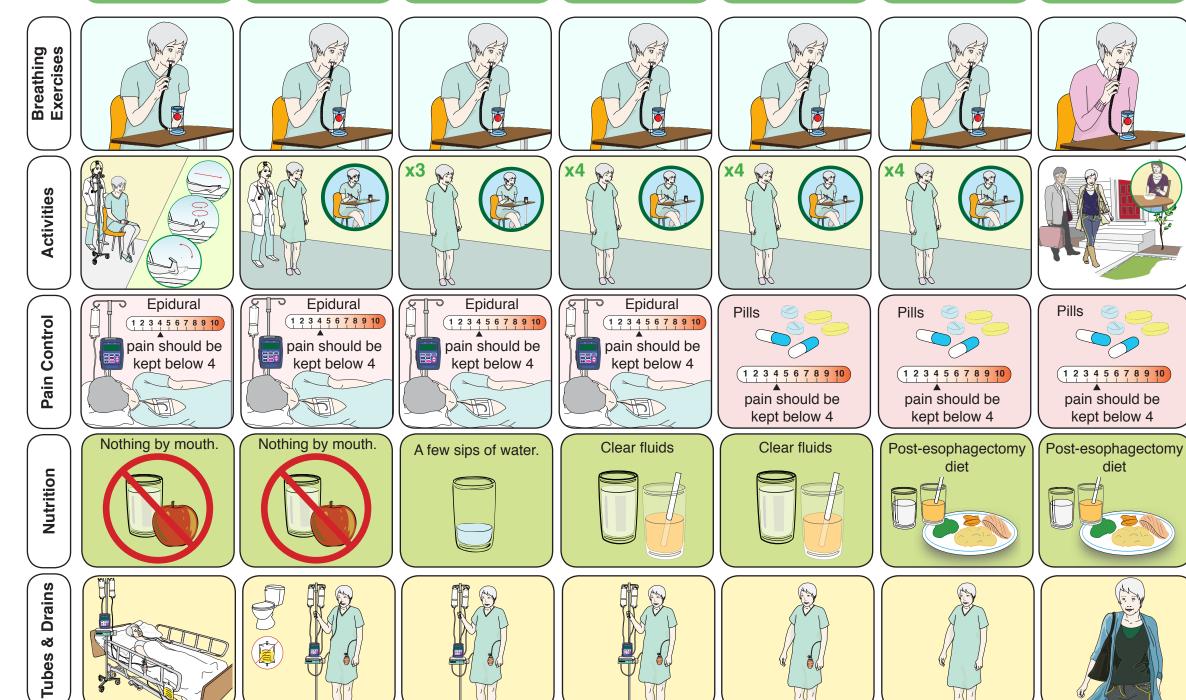

## Path to Home Guide: Esophageal Surgery

|                        | Day of surgery                                                                                                                                       | 1 Day after                                                                                                 | 2 Days after                                                                                                                                    | 3 Days after                                                                                                                               | 4 Days after                                                                                                                | 5 Days after                                                                                                                | 6 Days after                                                                                  |
|------------------------|------------------------------------------------------------------------------------------------------------------------------------------------------|-------------------------------------------------------------------------------------------------------------|-------------------------------------------------------------------------------------------------------------------------------------------------|--------------------------------------------------------------------------------------------------------------------------------------------|-----------------------------------------------------------------------------------------------------------------------------|-----------------------------------------------------------------------------------------------------------------------------|-----------------------------------------------------------------------------------------------|
| Breathing<br>Exercises | Do breathing exercises                                                                                                                               | Do breathing exercises                                                                                      | Do breathing exercises                                                                                                                          | Do breathing exercises                                                                                                                     | Do breathing exercises                                                                                                      | Do breathing exercises                                                                                                      | Do breathing exercises                                                                        |
| Activities             | Do leg exercises Sit in a chair with help Always keep the head of the bed elevated.                                                                  | Walk in the hallway<br>2 times, with help<br>Sit in the chair X 2 for<br>30 minutes each time<br>Be weighed | Walk in the hallway<br>3 times, with help<br>Sit in the chair X 3 for<br>30-60 minutes each time<br>Sit in a chair to drink water<br>Be weighed | Walk in the hallway<br>4 times, with help<br>Sit in the chair X 3 for<br>30-60 minutes each time<br>Sit in a chair for meals<br>Be weighed | Walk in the hallway 4 times, with help Sit in the chair X 3 for 30-60 minutes each time Sit in a chair for meals Be weighed | Walk in the hallway 4 times, with help Sit in the chair X 3 for 30-60 minutes each time Sit in a chair for meals Be weighed | Go home                                                                                       |
| Pain<br>Control        | Have an epidural infusion for pain Tell my nurse if pain reaches 4/10 on the pain scale                                                              | Have an epidural infusion for pain Tell my nurse if pain reaches 4/10 on the pain scale                     | Have an epidural infusion for pain Tell my nurse if pain reaches 4/10 on the pain scale                                                         | Have an epidural infusion for pain Tell my nurse if pain reaches 4/10 on the pain scale                                                    | Remove the epidural and take pills instead Tell my nurse if pain reaches 4/10 on the pain scale                             | Take pills to control<br>the pain<br>Tell my nurse if pain<br>reaches 4/10 on the<br>pain scale                             | Take pills to control<br>the pain  Tell my nurse if pain<br>reaches 4/10 on the<br>pain scale |
| Nutrition              | Have nothing to eat or drink                                                                                                                         | Have nothing to eat or drink                                                                                | Start with a few sips of water                                                                                                                  | Get a clear fluid<br>diet meal                                                                                                             | Get a clear fluid<br>diet meal                                                                                              | Eat food today  Meet with a nutritionist                                                                                    | Eat food                                                                                      |
| Tubes &<br>Lines       | I may have:  Oxygen mask or prongs (may be removed today)  Intravenous line Epidural catheter Urinary catheter Jackson Pratt drain Nasogastric tube. | My urinary<br>catheter will be<br>removed today                                                             | My nasogastric<br>tube will be<br>removed.                                                                                                      |                                                                                                                                            | My epidural will be removed today.  My intravenous might be removed today.                                                  | The Jackson Pratt<br>drain (or chest tube)<br>might be removed<br>today                                                     |                                                                                               |